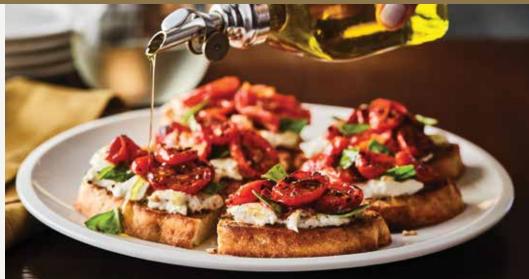

**BRUSCHETTE CAPRESE** Toasted garlic and herbed bread topped with fresh burrata and roasted tomatoes tossed in a balsamic glaze with basil and drizzled extra virgin olive oil (1070 calories) | 11.29

LIMONCELLO BREAD PUDDING House-made limoncello and vanilla custard-soaked brioche bread with limoncello syrup and vanilla ice cream (1000 calories) | 10.29