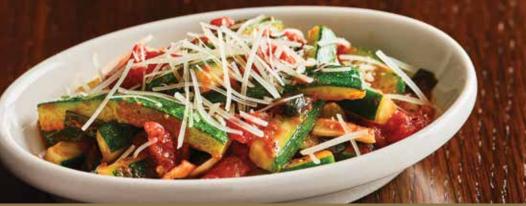

FEATURED & Wine Pairing KENDALL JACKSON CHARDONNAY, CALIFORNIA

PREMIUM SEASONAL SIDE ZUCCHINI STEFANO

Sautéed zucchini tossed in chopped tomatoes, basil, olive oil, garlic and onions, topped with shredded parmesan cheese (170 calories) | 5.79 Add to any entrée for an additional 1.29