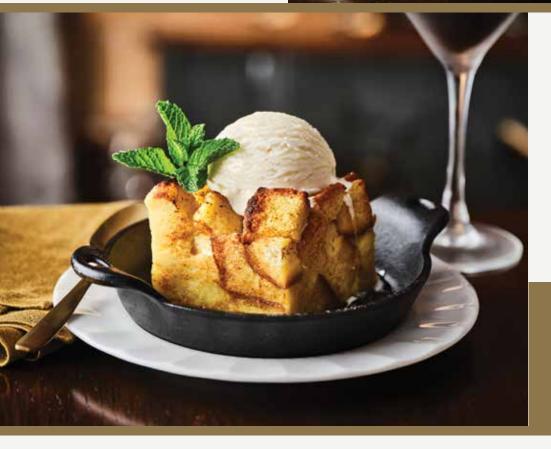

**BRUSCHETTE CAPRESE** Toasted garlic and herbed bread topped with fresh burrata and roasted tomatoes tossed in a balsamic glaze with basil and drizzled extra virgin olive oil (1070 calories) | 11.29

LIMONCELLO BREAD PUDDING House-made limoncello and vanilla custard-soaked brioche bread with limoncello syrup and vanilla ice cream (1000 calories) | 10.29