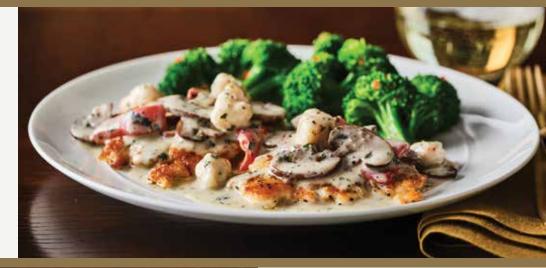

#### New! CHAMPAGNE CHICKEN Sautéed chicken topped with a tarragon champagne cream sauce with jumbo lump crab meat, mushrooms and roasted red peppers. Served with a side of sautéed broccoli (950 calories) | 24.79