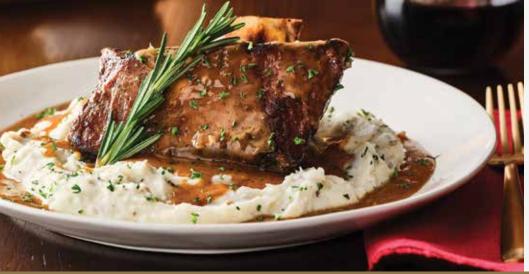

Wine Pairing

CHIANTI CLASSICO, TUSCANY

SHORT RIB MARSALA Tender bone-in short rib served over garlic mashed potatoes and topped with our signature Lombardo Marsala wine sauce (2040 calories) | 30.29