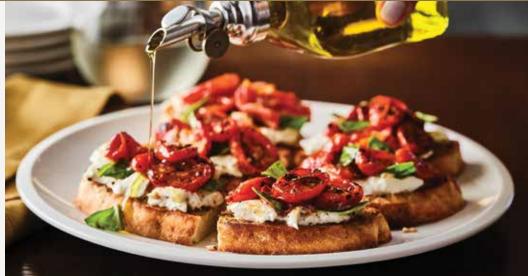

**BRUSCHETTE CAPRESE** Toasted garlic and herbed bread topped with fresh burrata and roasted tomatoes tossed in a balsamic glaze with basil and drizzled extra virgin olive oil (1070 calories) | 11.49

LIMONCELLO BREAD PUDDING House-made limoncello and vanilla custard-soaked brioche bread with limoncello syrup and vanilla ice cream (1000 calories) | 10.49