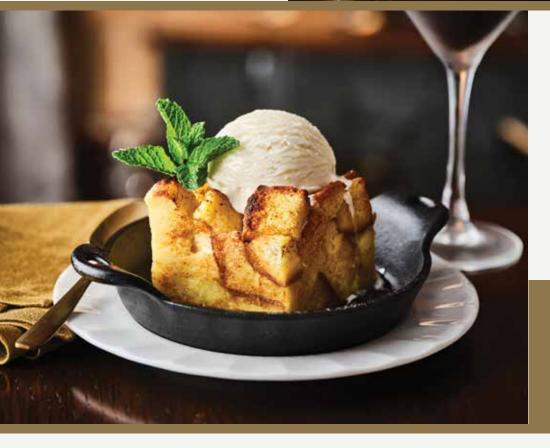

**BRUSCHETTE CAPRESE** Toasted garlic and herbed bread topped with fresh burrata and roasted tomatoes tossed in a balsamic glaze with basil and drizzled extra virgin olive oil (1070 calories) | 11.49

LIMONCELLO BREAD PUDDING House-made limoncello and vanilla custard-soaked brioche bread with limoncello syrup and vanilla ice cream (1000 calories) | 10.49