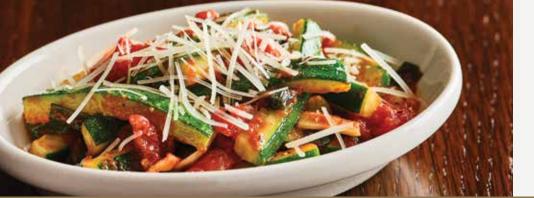

FEATURED & Wine Pairing KENDALL JACKSON CHARDONNAY, CALIFORNIA

PREMIUM SEASONAL SIDE ZUCCHINI STEFANO

Sautéed zucchini tossed in chopped tomatoes, basil, olive oil, garlic and onions, topped with shredded parmesan cheese (170 calories) | 5.79 Add to any entrée for an additional 1.29