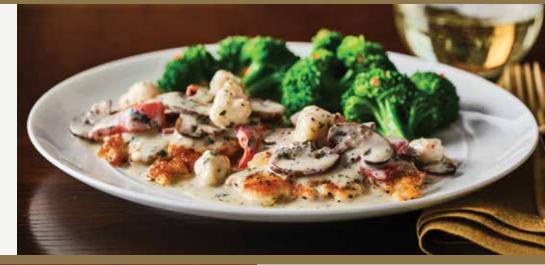

### New! CHAMPAGNE CHICKEN Sautéed chicken topped with a tarragon champagne cream sauce with jumbo lump crab meat, mushrooms and roasted red peppers. Served with a side of sautéed broccoli (950 calories) | 24.99