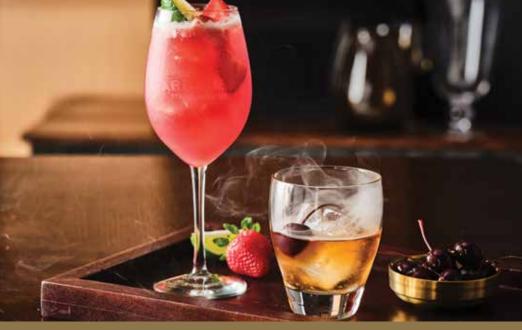

### ROSÉ SANGRIA

Sweet and refreshing. Fleurs de Prairie Rosé, Citrónge, strawberry, pineapple, cranberry and passion fruit garnished with strawberry slices and lime (230 calories) | 8.99

WOOD-FIRE OLD FASHIONED Maker's Mark bourbon with Angostura bitters and a Bordeaux cherry, smoked with oak and served over a colossal ice cube (160 calories) | 11.49