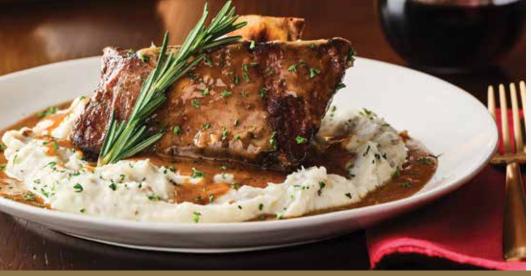

Wine Pairing

CHIANTI CLASSICO, TUSCANY

SHORT RIB MARSALA Tender bone-in short rib served over garlic mashed potatoes and topped with our signature Lombardo Marsala wine sauce (2040 calories) | 30.49