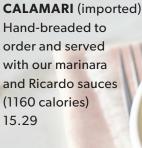

## The Season to Indulge Mom

All entrées served with a cup of soup (110 - 240 calories) or a side salad (320 - 390 calories)



## **VISIT CARRABBAS.COM FOR UPCOMING EVENTS**

2,000 calories a day is used for general nutrition advice, but calorie needs vary.

Additional nutrition information available upon request.

Before placing your order, please inform your server if a person in your party has a food allergy.

\*THESE ITEMS ARE COOKED TO ORDER. CONSUMING RAW OR UNDERCOOKED MEATS, POULTRY, SEAFOOD, SHELLFISH,
OR EGGS WHICH MAY CONTAIN HARMFUL BACTERIA MAY INCREASE YOUR RISK OF FOODBORNE ILLNESS,
ESPECIALLY IF YOU HAVE CERTAIN MEDICAL CONDITIONS.

27.49

Chicken Parmesan, Lasagne

& Fettuccine Alfredo (1600 calories)

## Give the Gift of Authentic Italian









## STRAWBERRY CHEESECAKE

Creamy New York-style cheesecake topped with our strawberry purée (990 calories) 10.49

2,000 calories a day is used for general nutrition advice, but calorie needs vary.

Additional nutrition information available upon request.