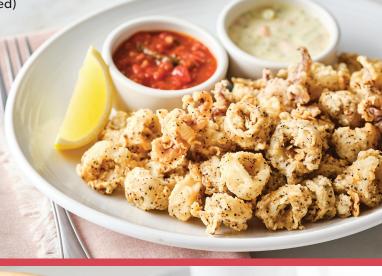

## STRAWBERRY CHEESECAKE

Creamy New York-style cheesecake topped with our strawberry purée (990 calories) 10.49

2,000 calories a day is used for general nutrition advice, but calorie needs vary.

Additional nutrition information available upon request.