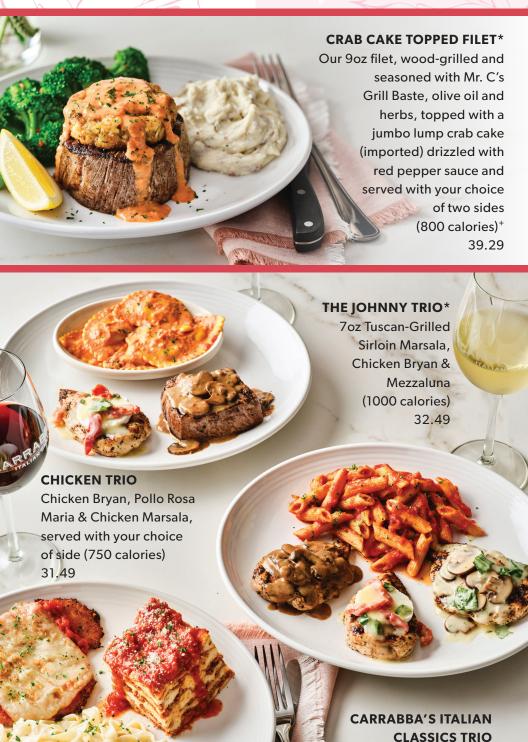

## The Season to Indulge Mom

All entrées served with a cup of soup (110 - 240 calories) or a side salad (320 - 390 calories)