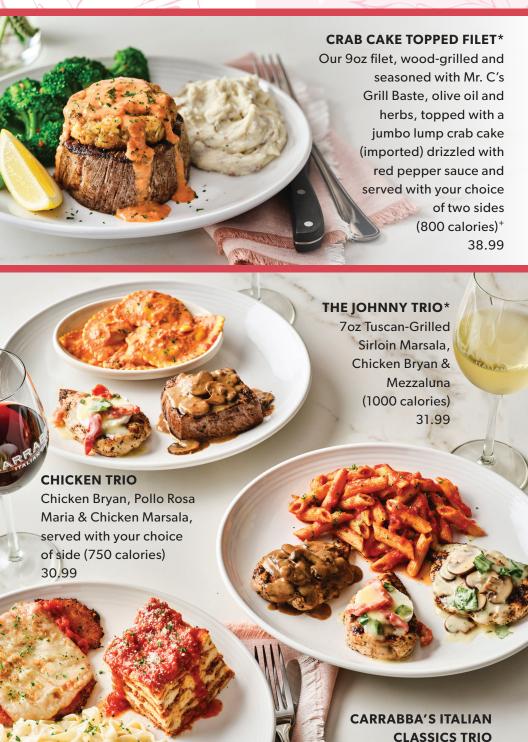

# The Season to Indulge Mom

All entrées served with a cup of soup (110 - 240 calories) or a side salad (320 - 390 calories)