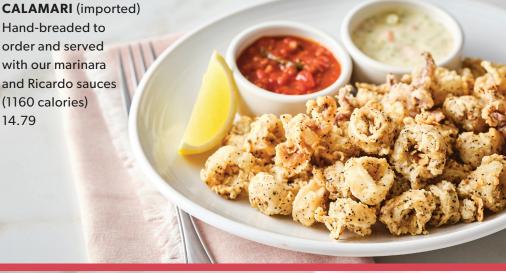

# The Season to Indulge Mom

All entrées served with a cup of soup (110 - 240 calories) or a side salad (320 - 390 calories)



### **VISIT CARRABBAS.COM FOR UPCOMING EVENTS**

2,000 calories a day is used for general nutrition advice, but calorie needs vary.

Additional nutrition information available upon request.

Before placing your order, please inform your server if a person in your party has a food allergy.

\*THESE ITEMS ARE COOKED TO ORDER. CONSUMING RAW OR UNDERCOOKED MEATS, POULTRY, SEAFOOD, SHELLFISH,
OR EGGS WHICH MAY CONTAIN HARMFUL BACTERIA MAY INCREASE YOUR RISK OF FOODBORNE ILLNESS,
ESPECIALLY IF YOU HAVE CERTAIN MEDICAL CONDITIONS.

26.99

Chicken Parmesan, Lasagne

& Fettuccine Alfredo (1600 calories)

## Give the Gift of Authentic Italian





14.79



## **STRAWBERRY** CHEESECAKE

Creamy New York-style cheesecake topped with our strawberry purée (990 calories) 10.49

2,000 calories a day is used for general nutrition advice, but calorie needs vary. Additional nutrition information available upon request.