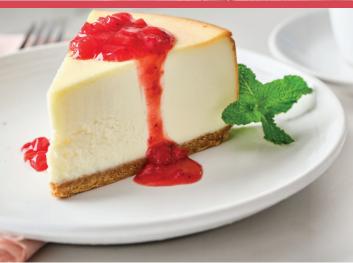

## STRAWBERRY

Creamy New York-style cheesecake topped with our strawberry purée (990 calories) 10.99

2,000 calories a day is used for general nutrition advice, but calorie needs vary.

Additional nutrition information available upon request.