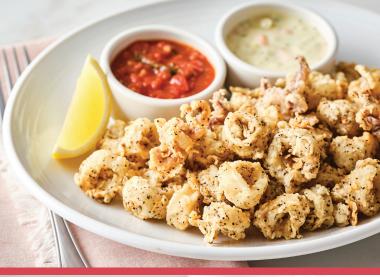

#### CALAMARI

Hand-breaded to order and served with our marinara and Ricardo sauces (1160 calories) 15.79