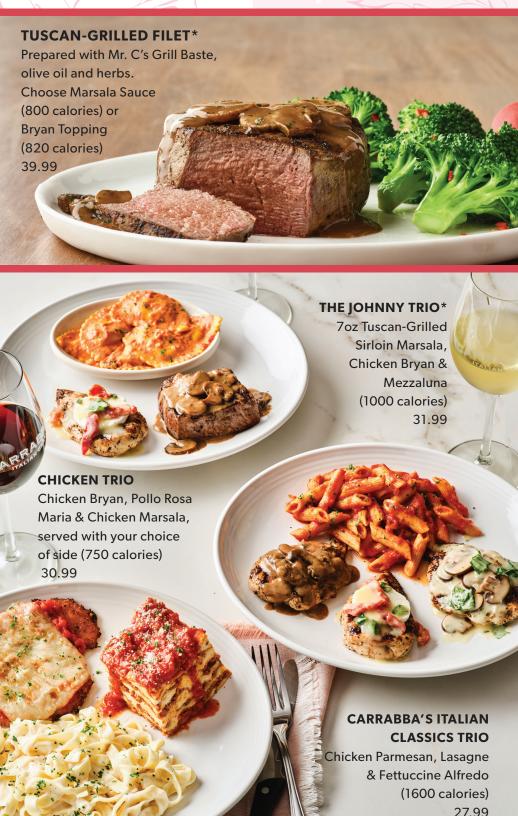

# The Season to Indulge Mom

All entrées served with a cup of soup (110 - 240 calories) or a side salad (320 - 390 calories)